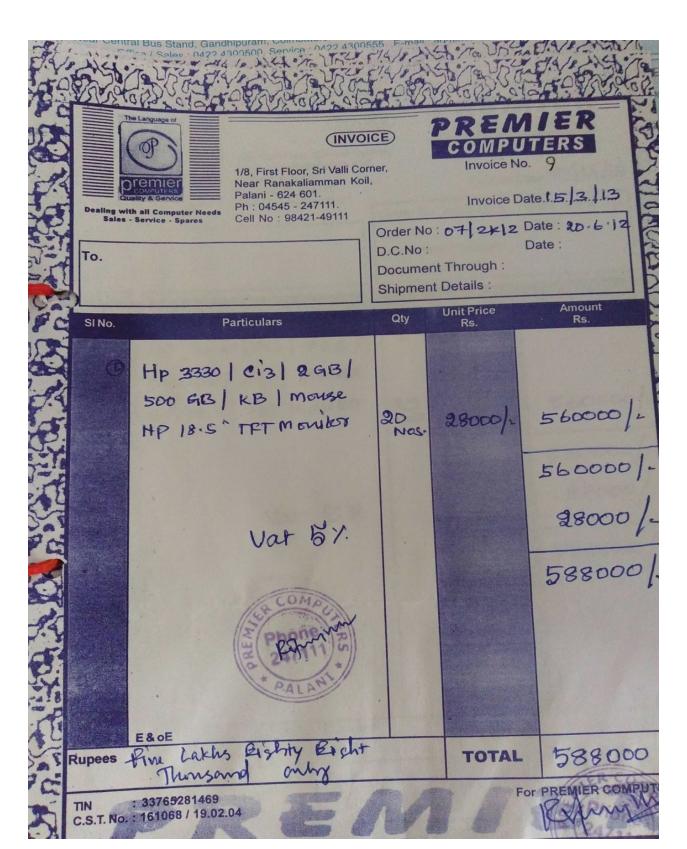

## (INVOICE)

1/8, First Floor, Sri Valli Corner, Near Ranakaliamman Koil,

Palani - 624 601. Ph : 04545 - 247111. Cell No : 98421-49111

Axts and

Invoice No. 87

Invoice Date 29/11/12

Order No : 07 2K12 Date : 20 6 12

D.C.No:

Date:

Document Through:

Shipment Details:

| SINO.  | Particulars                                  | Qty        | Unit Price<br>Rs. | Amount<br>Rs. |
|--------|----------------------------------------------|------------|-------------------|---------------|
| ©      | HP 3330 / Ci3 /2 GB/<br>500 413   KB   Mouse |            |                   |               |
|        | HP 185" TRT MEWILL                           | &D<br>Nos. | 28000/            |               |
|        | Vat 5%                                       |            |                   | 28000/-       |
| 7 E    |                                              |            |                   | 588000/-      |
| 3      | Phone WES                                    |            |                   |               |
|        | PALANI                                       |            |                   |               |
| Rupees | Turismid cury                                |            | TOTAL             | 588000/-      |

# PREMIER

Invoice No. 16

Invoice Date 21 3 13

Date:

To. Sakthi College of Arts and Science for Women, adc.

Order No: 07/21/2 Date: 20.6.12

D.C.No:

Document Through: Shipment Details:

Amount Rs. Unit Price Rs. SI No. **Particulars** Qty HP 3330 | Ci3 | QGB 500 GB | KB | Mouse HP 18.5" TET Mounter 20 28000/4 560000/ Vat 5% Rupees - Five TOTAL 588000 : 33765281469

C.S.T. No.: 161068 / 19.02.04