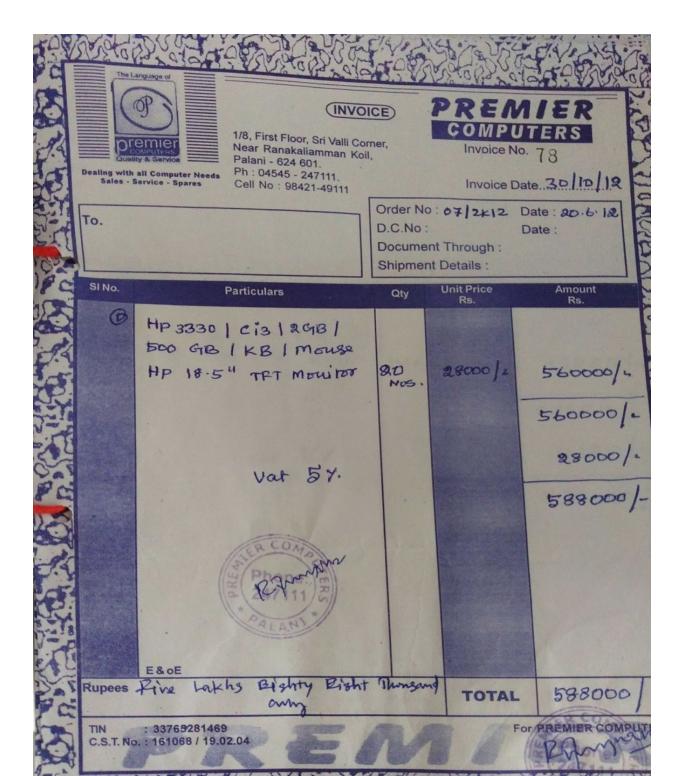

## (INVOICE)

1/8, First Floor, Sri Valli Corner, Near Ranakaliamman Koil,

Palani - 624 601. Ph : 04545 - 247111. Cell No : 98421-49111

Axts and

Invoice No. 87

Invoice Date 29/11/12

Order No : 07 2K12 Date : 20 6 12

D.C.No:

Date:

Document Through:

Shipment Details:

| SINO.  | Particulars                                  | Qty        | Unit Price<br>Rs. | Amount<br>Rs. |
|--------|----------------------------------------------|------------|-------------------|---------------|
| ©      | HP 3330 / Ci3 /2 GB/<br>500 413   KB   Mouse |            |                   |               |
|        | HP 185" TRT MEWILL                           | &D<br>Nos. | 28000/            |               |
|        | Vat 5%                                       |            |                   | 28000/-       |
| 7 E    |                                              |            |                   | 588000/-      |
| 3      | Phone WES                                    |            |                   |               |
|        | PALANI                                       |            |                   |               |
| Rupees | Turismid cury                                |            | TOTAL             | 588000/-      |