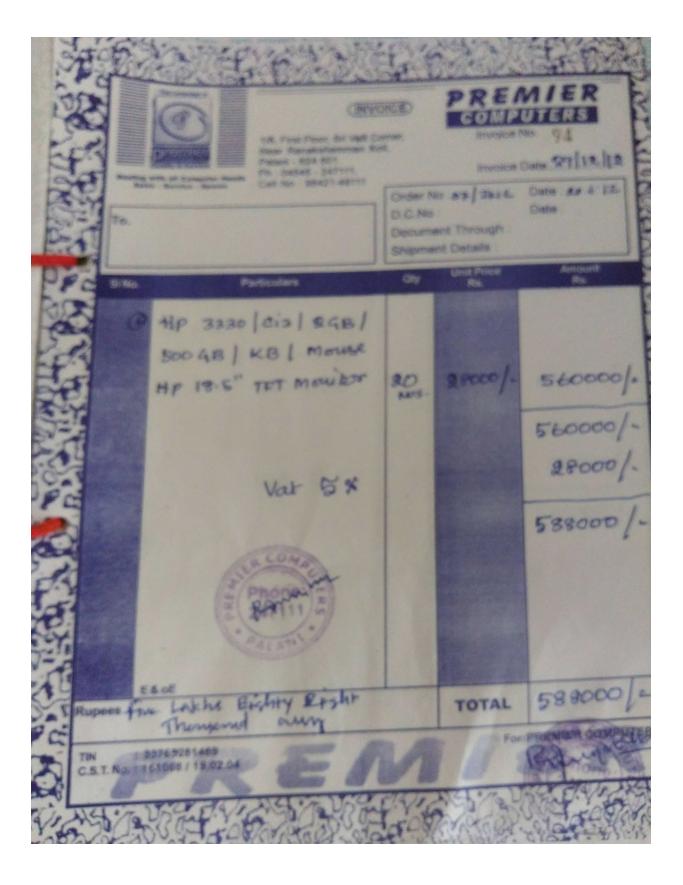

## (INVOICE)

1/8, First Floor, Sri Valli Corner, Near Ranakaliamman Koil,

Palani - 624 601.

Ph: 04545 - 247111. Cell No: 98421-49111

# PREMIER

Invoice No. 16

Invoice Date 21 3 13

Date:

To. Sakthi College of Arts and Science for Women, adc.

Order No: 07/21/2 Date: 20.6.12

D.C.No:

Document Through: Shipment Details:

Amount Rs. Unit Price Rs. SI No. **Particulars** Qty HP 3330 | Ci3 | QGB 500 GB | KB | Mouse HP 18.5" TET Mounter 20 28000/4 560000/ Vat 5% Rupees - Five TOTAL 588000 : 33765281469

C.S.T. No.: 161068 / 19.02.04